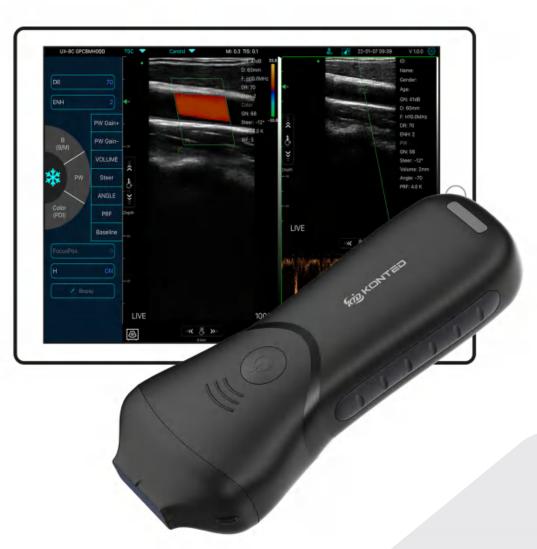

## Friendly Operating Interface

#### **Datasheet**

·You can save the scanned picture, video, report

#### **Dual screen**

·Analyze and compare imaging in any 2 modes

#### Multiple modes

·Switch between B, B+B, B/M, Color, PW, PDI, B+Color+PW.

#### Annote

.Doctors can add markers or notes on the imaging.

#### Print

.The imgaing or report of patient can be printed by printer.

#### **Measure Magnify**

.Measure the boundary of smaller target more accurately.