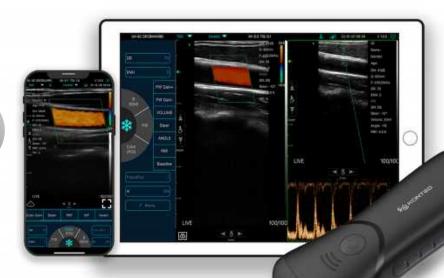

## Friendly Operating Interface

#### **Datasheet**

·You can save the scanned picture, video, report

#### **Dual screen**

·Analyze and compare imaging in any 2 modes

#### Multiple modes

·Switch between B, B+B, B/M, Color, PW, PDI, B+Color+PW.

#### Annote

.Doctors can add markers or notes on the imaging.

#### Print

.The imgaing or report of patient can be printed by printer.

#### **Measure Magnify**

.Measure the boundary of smaller target more accurately.