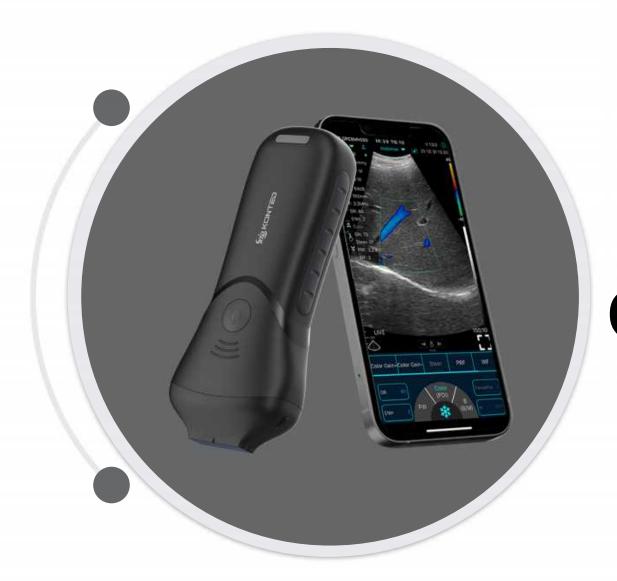

#### Wireles charging

- Built-in 2 batteries
- Support working while charging

**Full Waterproof** 

- •IP68 level
- Built-in cooling coating

C10M PRO SERIES

#### Anti-skid design

Safer and more reassuring operation

**Only 182g** 

- Smaller than iphone
- USB&WiFi 2 connections