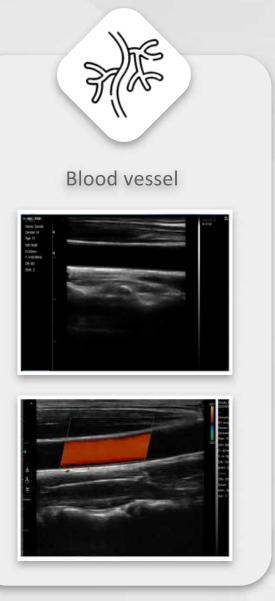

#### Wireles charging

- Built-in 2 batteries
- Support working while charging



**Full Waterproof** 

- •IP68 level
- Built-in cooling coating





C10M PRO SERIES



#### Anti-skid design

Safer and more reassuring operation



**Only 182g** 

- Smaller than iphone
- USB&WiFi 2 connections

## Friendly Operating Interface

#### **Datasheet**

·You can save the scanned picture, video, report



#### **Dual screen**



·Analyze and compare imaging in any 2 modes

#### Multiple modes

·Switch between B, B+B, B/M, Color, PW, PDI, B+Color+PW.





#### Annote



.Doctors can add markers or notes on the imaging.

#### Print

.The imgaing or report of patient can be printed by printer.



#### **Measure Magnify**

.Measure the boundary of smaller target more accurately.

### Clinical Image







#### **Probe Specs**



Linear array probe

Element: 192

Freq: 10/14MHz

Physical channel: 64

Connection: WiFi & USB Depth: 20/30/40/60mm

Mode: B, B/M, color, PW,

PDI, B+Color+PW

Preset: Thyroid, Small parts,

Pediatrics, Vascular, Carotid, Breast,

MSK, Nerve, Nerve, VesselFlow

Aesthetics user1 user2

Length: L28

Weight: 220g

Dimensions: 142\*62\*30mm



# Download Free "MY USG" from App Store / Google Play



#### Compatibility

- √ IOS 11.0 or later:
  iphone7(plus) ~ iphone13 series or later
  ipad Air2 ~ipad mini 5~ipad Pro series
  or later
- √ Android 14 or later
- √ Windows 10 version PC

#### Common Specs



Element: 192

Connection: USB&WiFi

Channel:64

Display mode: B, B/M, Color, PW,

PDI, B+Color+PW

Presets:

Thyroid, Small parts, Pediatrics, Vascular,

Carotid