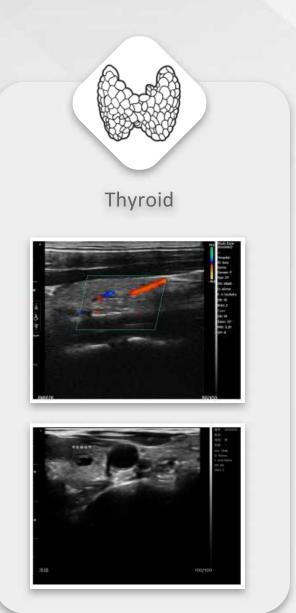

#### Wireles charging

- Built-in 2 batteries
- Support working while charging



**Full Waterproof** 

- •IP68 level
- Built-in cooling coating





C10M PRO SERIES



#### Anti-skid design

Safer and more reassuring operation



**Only 182g** 

- Smaller than iphone
- USB&WiFi 2 connections

## Friendly Operating Interface

#### **Datasheet**

·You can save the scanned picture, video, report



#### **Dual screen**



·Analyze and compare imaging in any 2 modes

#### Multiple modes

·Switch between B, B+B, B/M, Color, PW, PDI, B+Color+PW.





#### Annote



.Doctors can add markers or notes on the imaging.

#### Print

.The imgaing or report of patient can be printed by printer.



#### **Measure Magnify**

.Measure the boundary of smaller target more accurately.

### Clinical Image







#### **Probe Specs**



Linear array probe

Element: 192

Freq: 10/14MHz

Physical channel: 64

Connection: WiFi & USB Depth: 20/30/40/60mm

Mode: B, B/M, color, PW,

PDI, B+Color+PW

Preset: Thyroid, Small parts,

Pediatrics, Vascular, Carotid, Breast,

MSK, Nerve, Nerve, VesselFlow

Aesthetics user1 user2

Length: L28

Weight: 220g

Dimensions: 142\*62\*30mm



# Download Free "MY USG" from App Store / Google Play



#### Compatibility

- √ IOS 11.0 or later:
  iphone7(plus) ~ iphone13 series or later
  ipad Air2 ~ipad mini 5~ipad Pro series
  or later
- √ Android 14 or later
- √ Windows 10 version PC

#### Common Specs



Element: 192

Connection: USB&WiFi

Channel:64

Display mode: B, B/M, Color, PW,

PDI, B+Color+PW

Presets:

Thyroid, Small parts, Pediatrics, Vascular,

Carotid,