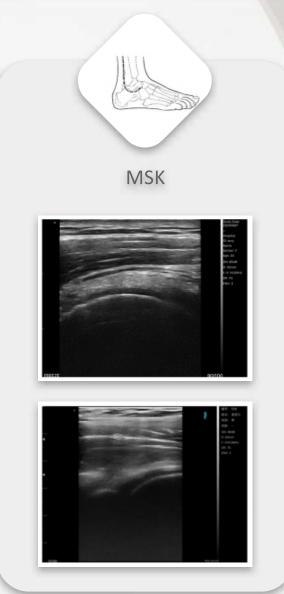

## Wireles charging

- Built-in 2 batteries
- Support working while charging



**Full Waterproof** 

- •IP68 level
- Built-in cooling coating





C10M PRO SERIES



#### Anti-skid design

Safer and more reassuring operation



**Only 182g** 

- Smaller than iphone
- USB&WiFi 2 connections

## Friendly Operating Interface

#### **Datasheet**

·You can save the scanned picture, video, report



#### **Dual screen**



·Analyze and compare imaging in any 2 modes

#### Multiple modes

·Switch between B, B+B, B/M, Color, PW, PDI, B+Color+PW.





#### Annote



.Doctors can add markers or notes on the imaging.

#### Print

.The imgaing or report of patient can be printed by printer.



#### **Measure Magnify**

.Measure the boundary of smaller target more accurately.

### Clinical Image







#### **Probe Specs**



Linear array probe

Element: 192

Freq: 10/14MHz

Physical channel: 64

Connection: WiFi & USB Depth: 20/30/40/60mm

Mode: B, B/M, color, PW,

PDI, B+Color+PW

Preset: Thyroid, Small parts,

Pediatrics, Vascular, Carotid, Breast,

MSK, Nerve, Nerve, VesselFlow

Aesthetics user1 user2

Length: L28

Weight: 220g

Dimensions: 142\*62\*30mm



# Download Free "MY USG" from App Store / Google Play



#### Compatibility

- √ IOS 11.0 or later:
  iphone7(plus) ~ iphone13 series or later
  ipad Air2 ~ipad mini 5~ipad Pro series
  or later
- √ Android 14 or later
- √ Windows 10 version PC

#### Common Specs



Element: 192

Connection: USB&WiFi

Channel:64

Display mode: B, B/M, Color, PW,

PDI, B+Color+PW

Presets:

Thyroid, Small parts, Pediatrics, Vascular,

Carotid, Br