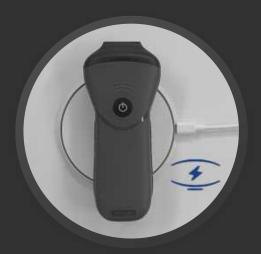

#### Wireles charging

- Built-in 2 batteries
- Support working while charging

**Full Waterproof** 

- •IP68 level
- Built-in cooling coating

C10M PRO SERIES